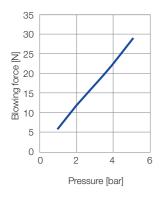

\* Complies with OSHA requirements on noise level

p<sub>max</sub>=10 bar

| Pressure:           | 1 bar | 3 bar | 5 bar |  |  |  |  |  |  |
|---------------------|-------|-------|-------|--|--|--|--|--|--|
| Distance L [mm]:    | 775   | 775   | 775   |  |  |  |  |  |  |
| Jet dimensions at L |       |       |       |  |  |  |  |  |  |
| A [mm]:             | 205   | 255   | 270   |  |  |  |  |  |  |
| B [mm]:             | 200   | 245   | 270   |  |  |  |  |  |  |