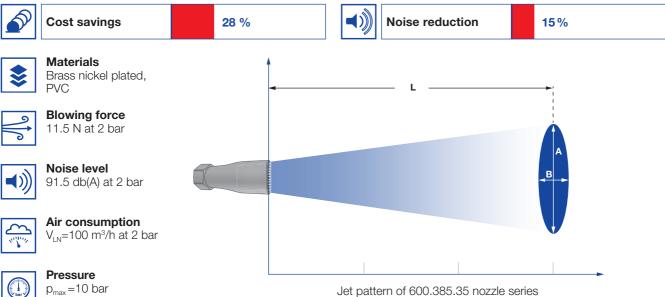

## Series 600.385.35

The maxi multi-channel flat jet nozzles of the 600.385 series generate a continuous very powerful air jet. Due to the large nozzle crosssection, this nozzle focuses large quantities of air into a concentrated jet that has a powerful impact even over large distances. Despite this, the noise level still remains low.

\* Complies with OSHA requirements on noise level

p<sub>max</sub>=10 bar

| Pressure:           | 1 bar | 3 bar | 5 bar |  |  |  |  |  |  |
|---------------------|-------|-------|-------|--|--|--|--|--|--|
| Distance L [mm]:    | 775   | 775   | 775   |  |  |  |  |  |  |
| Jet dimensions at L |       |       |       |  |  |  |  |  |  |
| A [mm]:             | 205   | 255   | 270   |  |  |  |  |  |  |
| B [mm]:             | 200   | 245   | 270   |  |  |  |  |  |  |