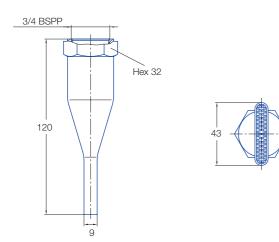

**Technical data** 

| Ordering no. |                              |          |  |  |  |  |
|--------------|------------------------------|----------|--|--|--|--|
|              | Mat. no.                     | Code     |  |  |  |  |
| Туре         | Brass nickel 🛱<br>plated/PVC | 3/4 BSPP |  |  |  |  |
| 600.385.     | 0                            | AL       |  |  |  |  |