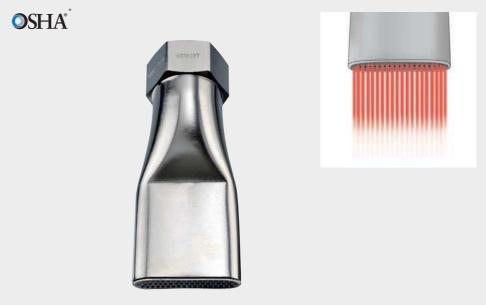

## Maxi multi-channel flat jet nozzles for air Series 600.385.35

## Series 600.385.35

The maxi multi-channel flat jet nozzles of the 600.385 series generate a continuous very powerful air jet. Due to the large nozzle crosssection, this nozzle focuses large quantities of air into a concentrated jet that has a powerful impact even over large distances. Despite this, the noise level still remains low.