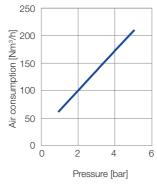

## Series 600.385.35

The maxi multi-channel flat jet nozzles of the 600.385 series generate a continuous very powerful air jet. Due to the large nozzle crosssection, this nozzle focuses large quantities of air into a concentrated jet that has a powerful impact even over large distances. Despite this, the noise level still remains low.

\* Complies with OSHA requirements on noise level

p<sub>max</sub>=10 bar

| Pressure:           | 1 bar | 3 bar | 5 bar |  |  |  |  |  |  |
|---------------------|-------|-------|-------|--|--|--|--|--|--|
| Distance L [mm]:    | 775   | 775   | 775   |  |  |  |  |  |  |
| Jet dimensions at L |       |       |       |  |  |  |  |  |  |
| A [mm]:             | 205   | 255   | 270   |  |  |  |  |  |  |
| B [mm]:             | 200   | 245   | 270   |  |  |  |  |  |  |