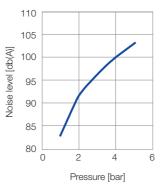

## Series 600.385.35

The maxi multi-channel flat jet nozzles of the 600.385 series generate a continuous very powerful air jet. Due to the large nozzle crosssection, this nozzle focuses large quantities of air into a concentrated jet that has a powerful impact even over large distances. Despite this, the noise level still remains low.

\* Complies with OSHA requirements on noise level

p<sub>max</sub>=10 bar

| Pressure:           | 1 bar | 3 bar | 5 bar |  |  |  |  |  |  |
|---------------------|-------|-------|-------|--|--|--|--|--|--|
| Distance L [mm]:    | 775   | 775   | 775   |  |  |  |  |  |  |
| Jet dimensions at L |       |       |       |  |  |  |  |  |  |
| A [mm]:             | 205   | 255   | 270   |  |  |  |  |  |  |
| B [mm]:             | 200   | 245   | 270   |  |  |  |  |  |  |