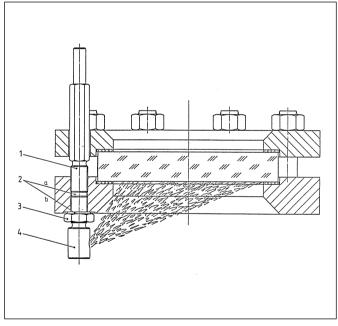

#### • Installation:

Pressure tight screwed gland nozzles, as supplied, pass through clearance hole in cover flange and tapped hole in base flange of sight glass assembly.

# • Parts and materials referred to in adjoining diagram:

| item | part              | material                         |
|------|-------------------|----------------------------------|
| 1    | connecting nozzle | stainless steel, part no. 1.4571 |
| 2    | seals             | PTFE                             |
| 3    | locknut           | stainless steel A4               |
| 4    | spray head        | stainless steel, part no. 1.4571 |

Lumiglas spray device

Lumiglas spray device installed in a sight glass assembly DIN 28120

All dimensions in mm unless stated otherwise. Subject to change without prior notice. 09.15

F.H. Papenmeier GmbH & Co. KG · division Lumiglas