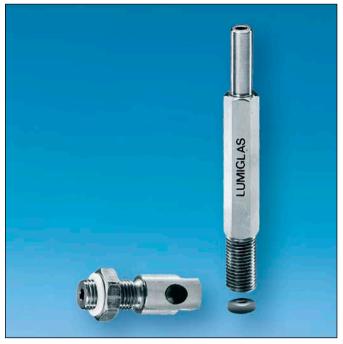

### • Scope of delivery:

Spray jet head, locknut, two seals, connecting nozzle 10 mm OD x 1.5 mm bore with hexagon shank and fitting instructions

# • Parts and materials referred to in adjoining diagram:

| item | part              | material                         |
|------|-------------------|----------------------------------|
| 1    | connecting nozzle | stainless steel, part no. 1.4571 |
| 2    | seals             | PTFE                             |
| 3    | locknut           | stainless steel A4               |
| 4    | spray head        | stainless steel, part no. 1.4571 |

Lumiglas spray device

Lumiglas spray device installed in a sight glass assembly DIN 28120

All dimensions in mm unless stated otherwise. Subject to change without prior notice. 09.15

F.H. Papenmeier GmbH & Co. KG · division Lumiglas