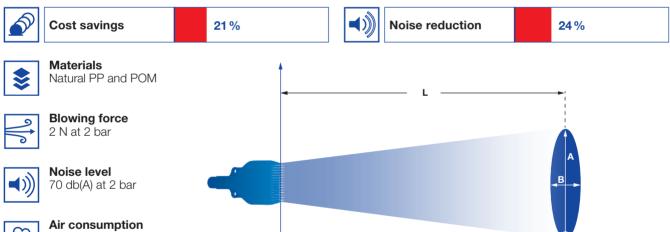

## Series 600.130.S2/56

The multi-channel flat jet nozzles of the 600.130 series generate a continuous powerful air stream. The noise level and air consumption remain low even at higher air pressures. Since the nozzles are made completely of POM or natural PP, they are also suitable for applications in the food industry or electroplating sector.

 $V_{LN}=16 \text{ m}^3/\text{h}$  at 2 bar

**Pressure**  $p_{max} = 6$  bar

**Max. temperature** PP nature: 60 °C POM: 50 °C

| Pressure:           | 1 bar | 3 bar | 5 bar |  |  |  |
|---------------------|-------|-------|-------|--|--|--|
| Distance L [mm]:    | 600   | 900   | 900   |  |  |  |
| Jet dimensions at L |       |       |       |  |  |  |

Jet pattern of 600.130 nozzle series

| A [mm]: | 140 | 240 | 260 |
|---------|-----|-----|-----|
| B [mm]: | 130 | 185 | 220 |

600.130.56.01 with accessories \*01 = 1.0711 / 17 = 316Ti SS / 30 = Brass