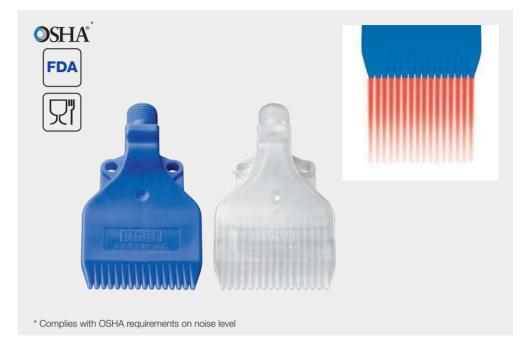

## Multi-channel flat jet nozzles for air Whisperblast®, plastic versions Series 600.130.S2/56

Extremely silent!

## Series 600.130.S2/56

The multi-channel flat jet nozzles of the 600.130 series generate a continuous powerful air stream. The noise level and air consumption remain low even at higher air pressures. Since the nozzles are made completely of POM or natural PP, they are also suitable for applications in the food industry or electroplating sector.