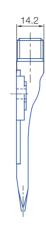

Jet pattern of 600.130 nozzle series

| A [mm]: | 140 | 240 | 260 |
|---------|-----|-----|-----|
| B [mm]: | 130 | 185 | 220 |

600.130.56.01 with accessories \*01 = 1.0711 / 17 = 316Ti SS / 30 = Brass