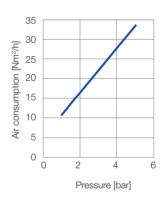

 $V_{LN}=16 \text{ m}^3/\text{h}$  at 2 bar

**Pressure**  $p_{max} = 6$  bar

**Max. temperature** PP nature: 60 °C POM: 50 °C

| Pressure:           | 1 bar | 3 bar | 5 bar |  |  |  |
|---------------------|-------|-------|-------|--|--|--|
| Distance L [mm]:    | 600   | 900   | 900   |  |  |  |
| Jet dimensions at L |       |       |       |  |  |  |