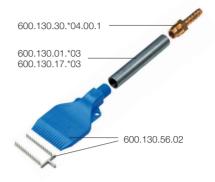

Jet pattern of 600.130 nozzle series

| A [mm]: | 140 | 240 | 260 |
|---------|-----|-----|-----|
| B [mm]: | 130 | 185 | 220 |

600.130.56.01 with accessories \*01 = 1.0711 / 17 = 316Ti SS / 30 = Brass

Note: The cover strip allows to customize the jet width by closing individual holes.