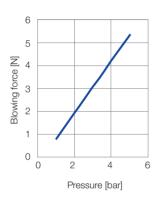

 $V_{LN}=16 \text{ m}^3/\text{h}$  at 2 bar

**Pressure**  $p_{max} = 6$  bar

**Max. temperature** PP nature: 60 °C POM: 50 °C

| Pressure:           | 1 bar | 3 bar | 5 bar |  |  |  |
|---------------------|-------|-------|-------|--|--|--|
| Distance L [mm]:    | 600   | 900   | 900   |  |  |  |
| Jet dimensions at L |       |       |       |  |  |  |