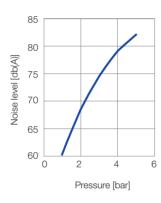

## Series 600.130.S2/56

The multi-channel flat jet nozzles of the 600.130 series generate a continuous powerful air stream. The noise level and air consumption remain low even at higher air pressures. Since the nozzles are made completely of POM or natural PP, they are also suitable for applications in the food industry or electroplating sector.