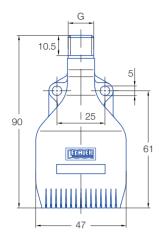

## Technical data

| Ordering no.                                                                         |            |       |          |         |  |
|--------------------------------------------------------------------------------------|------------|-------|----------|---------|--|
|                                                                                      |            | . no. | Code     |         |  |
|                                                                                      |            | 56    |          |         |  |
| Туре                                                                                 | Natural PP | POM   | 1/4 BSPP | 1/4 NPT |  |
| 600.130                                                                              | 0          | 0     | AC       | BC      |  |
| 600.130 with cover strip                                                             | -          | 0     | 02       | -       |  |
| <b>600.130</b> with cover strip, Hose barb (D = 8 mm) and Extension tube (L = 85 mm) |            | 0     | 01       | -       |  |

| Example      | Type     | + | Mat. no. | + | Code | = | Ordering no.  |
|--------------|----------|---|----------|---|------|---|---------------|
| of ordering: | 600.130. | + | 56       | + | AC   | = | 600.130.56.AC |