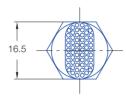

## Technical data

**o.z. HYDRO-TECH HENNLICH s.r.o.** Českolipská 9, 412 01 Litoměřice

| Ordering no. |                    |          |  |  |
|--------------|--------------------|----------|--|--|
|              | Mat. no.           | Code     |  |  |
| Туре         | Steel/ 0<br>PVC 10 | 3/8 BSPP |  |  |
| 600.386.     | 0                  | AE       |  |  |