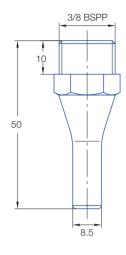

## Technical data

**o.z. HYDRO-TECH HENNLICH s.r.o.** Českolipská 9, 412 01 Litoměřice

| Ordering no. |                    |          |  |  |
|--------------|--------------------|----------|--|--|
|              | Mat. no.           | Code     |  |  |
| Туре         | Steel/ 0<br>PVC 10 | 3/8 BSPP |  |  |
| 600.386.     | 0                  | AE       |  |  |