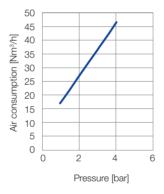

V<sub>LN</sub>=27 m<sup>3</sup>/h at 2 bar

## **Pressure**

p<sub>max</sub>=10 bar

Max. temperature 50 °C

| Pressure:        | 1 bar | 3 bar | 5 bar |
|------------------|-------|-------|-------|
| Distance L [mm]: | 825   | 900   | 900   |

Jet pattern of 600.386.01 nozzle series