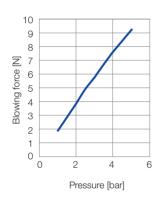

## **Pressure**

p<sub>max</sub>=10 bar

Max. temperature 50 °C

| Pressure:        | 1 bar | 3 bar | 5 bar |
|------------------|-------|-------|-------|
| Distance L [mm]: | 825   | 900   | 900   |

Jet pattern of 600.386.01 nozzle series