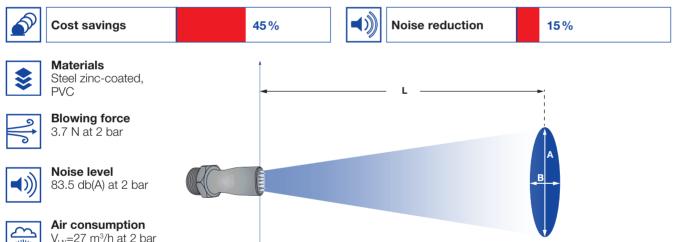

V<sub>LN</sub>=27 m<sup>3</sup>/h at 2 bar

## **Pressure**

p<sub>max</sub>=10 bar

Max. temperature 50 °C

| Pressure:        | 1 bar | 3 bar | 5 bar |
|------------------|-------|-------|-------|
| Distance L [mm]: | 825   | 900   | 900   |

Jet pattern of 600.386.01 nozzle series

Jet dimensions at L

| A [mm]: | 160 | 300 | 460 |
|---------|-----|-----|-----|
| B [mm]: | 215 | 215 | 215 |

o.z. HYDRO-TECH HENNLICH s.r.o. Českolipská 9, 412 01 Litoměřice

Telefon: +420 416 711 222 **E-mail:** hydro-tech@hennlich.cz