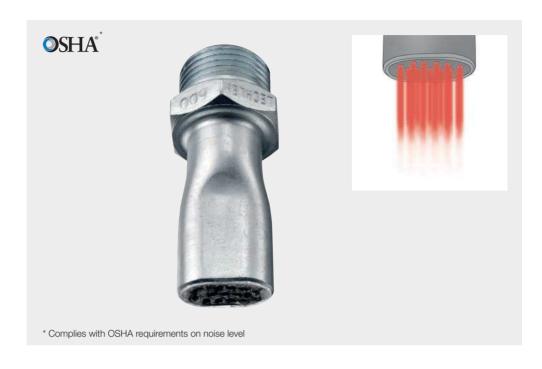

## Series 600.386.01

The compact multi-channel flat jet nozzles of the 600.386 series generate a concentrated, powerful air jet. The compact design of this series makes the nozzles particularly suitable for use in locations that are difficult to access. This permits precise operation in very small spaces.