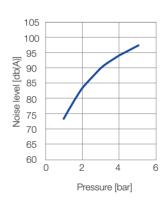

## **Pressure**

p<sub>max</sub>=10 bar

Max. temperature 50 °C

| Pressure:        | 1 bar | 3 bar | 5 bar |
|------------------|-------|-------|-------|
| Distance L [mm]: | 825   | 900   | 900   |

Jet pattern of 600.386.01 nozzle series