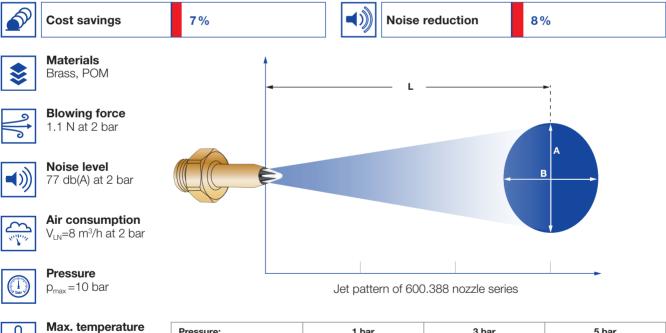

## Series 600.388.30

The mini multi-channel round jet nozzles of the 600.388 series generate a point of concentrated air even at large distances. The compact design of this series makes the nozzles particularly suitable for use in locations that are difficult to reach. The special design at the nozzle outlet prevents air penetration into human skin. These nozzles comply with the OSHA standards.

| Pressure:                 | 1 bar | 3 bar | 5 bar |  |  |  |  |
|---------------------------|-------|-------|-------|--|--|--|--|
| Distance L [mm]:          | 500   | 750   | 900   |  |  |  |  |
| Jet image dimensions at L |       |       |       |  |  |  |  |
| A [mm]:                   | 130   | 185   | 260   |  |  |  |  |
| B [mm]:                   | 130   | 185   | 260   |  |  |  |  |