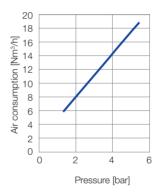

## Series 600.388.30

The mini multi-channel round jet nozzles of the 600.388 series generate a point of concentrated air even at large distances. The compact design of this series makes the nozzles particularly suitable for use in locations that are difficult to reach. The special design at the nozzle outlet prevents air penetration into human skin. These nozzles comply with the OSHA standards.