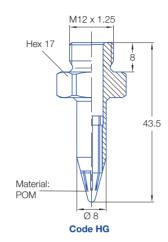

50 °C

**Technical data** 

| Ordering no.                        |      | Connection thread |  |  |
|-------------------------------------|------|-------------------|--|--|
| Туре                                | Code |                   |  |  |
|                                     | AA   | 1/8 BSPP          |  |  |
| 600.388.30<br>(Material: Brass/POM) | HG   | M 12 x 1.25       |  |  |
|                                     | BA   | 1/8 NPT           |  |  |

| Example      | Туре       | + | Code | = | Ordering no.  |
|--------------|------------|---|------|---|---------------|
| of ordering: | 600.388.30 | + | AA   | = | 600.388.30.AA |

Also as a high-temperature version of stainless steel 316L SS available on request.