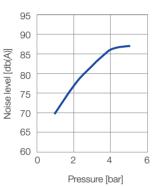

## Series 600.388.30

The mini multi-channel round jet nozzles of the 600.388 series generate a point of concentrated air even at large distances. The compact design of this series makes the nozzles particularly suitable for use in locations that are difficult to reach. The special design at the nozzle outlet prevents air penetration into human skin. These nozzles comply with the OSHA standards.