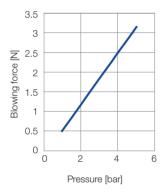

## Series 600.388.30

The mini multi-channel round jet nozzles of the 600.388 series generate a point of concentrated air even at large distances. The compact design of this series makes the nozzles particularly suitable for use in locations that are difficult to reach. The special design at the nozzle outlet prevents air penetration into human skin. These nozzles comply with the OSHA standards.