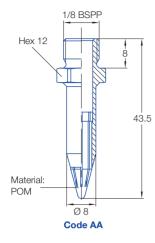

50 °C

**Technical data** 

| Ordering no.                        |      | Connection thread |  |  |
|-------------------------------------|------|-------------------|--|--|
| Туре                                | Code |                   |  |  |
|                                     | AA   | 1/8 BSPP          |  |  |
| 600.388.30<br>(Material: Brass/POM) | HG   | M 12 x 1.25       |  |  |
|                                     | BA   | 1/8 NPT           |  |  |

| Example      | Туре       | + | Code | = | Ordering no.  |
|--------------|------------|---|------|---|---------------|
| of ordering: | 600.388.30 | + | AA   | = | 600.388.30.AA |

Also as a high-temperature version of stainless steel 316L SS available on request.