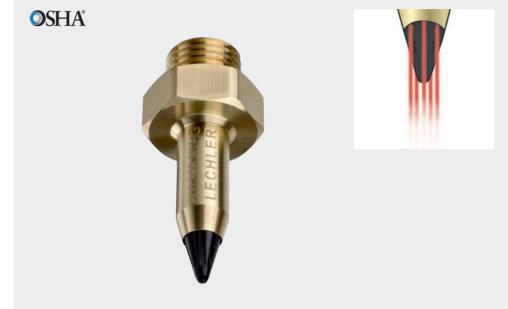

## Series 600.388.30

The mini multi-channel round jet nozzles of the 600.388 series generate a point of concentrated air even at large distances. The compact design of this series makes the nozzles particularly suitable for use in locations that are difficult to reach. The special design at the nozzle outlet prevents air penetration into human skin. These nozzles comply with the OSHA standards.