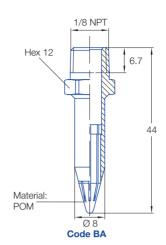

50 °C

**Technical data** 

| Ordering no.                        |      | Connection thread |  |  |
|-------------------------------------|------|-------------------|--|--|
| Туре                                | Code |                   |  |  |
|                                     | AA   | 1/8 BSPP          |  |  |
| 600.388.30<br>(Material: Brass/POM) | HG   | M 12 x 1.25       |  |  |
|                                     | BA   | 1/8 NPT           |  |  |

| Example      | Туре       | + | Code | = | Ordering no.  |
|--------------|------------|---|------|---|---------------|
| of ordering: | 600.388.30 | + | AA   | = | 600.388.30.AA |

Also as a high-temperature version of stainless steel 316L SS available on request.