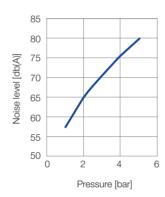

## Series 600,484,56

The multi-channel flat jet nozzles of the 600.484 series generate a compact, powerful air jet. Thanks to its narrow design, this nozzle out performs with its low air consumption and low noise level. Since they are made completely of POM, these nozzles are also suitable for applications in the food industry.