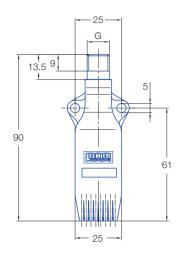

## Technical data

**o.z. HYDRO-TECH HENNLICH s.r.o.** Českolipská 9, 412 01 Litoměřice

| Ordering no. |           |          |         |            |                                |  |
|--------------|-----------|----------|---------|------------|--------------------------------|--|
|              |           | Code     |         |            |                                |  |
| Туре         | 56<br>WOd | 1/4 BSPP | 1/4 NPT | M12 x 1.25 | Quick connect<br>coupling NW 5 |  |
| 600.484      | 0         | AC       | ВС      | HG         | 00                             |  |

Example Type + Mat. no. + Code = Ordering no. of ordering: 600.484. + 56 + AC = 600.484.56.AC

**Telefon:** +420 416 711 222 **E-mail:** hydro-tech@hennlich.cz