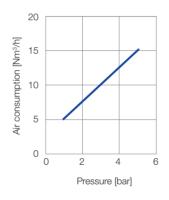

## Series 600,484,56

The multi-channel flat jet nozzles of the 600.484 series generate a compact, powerful air jet. Thanks to its narrow design, this nozzle out performs with its low air consumption and low noise level. Since they are made completely of POM, these nozzles are also suitable for applications in the food industry.