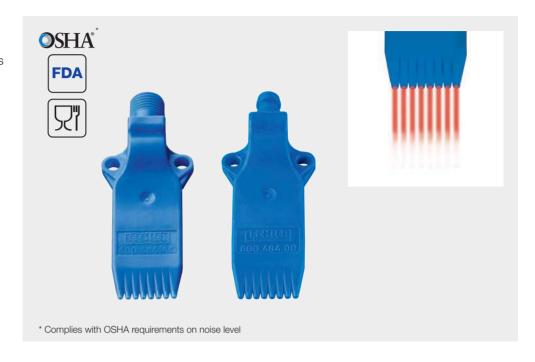

## Series 600,484,56

The multi-channel flat jet nozzles of the 600.484 series generate a compact, powerful air jet. Thanks to its narrow design, this nozzle out performs with its low air consumption and low noise level. Since they are made completely of POM, these nozzles are also suitable for applications in the food industry.