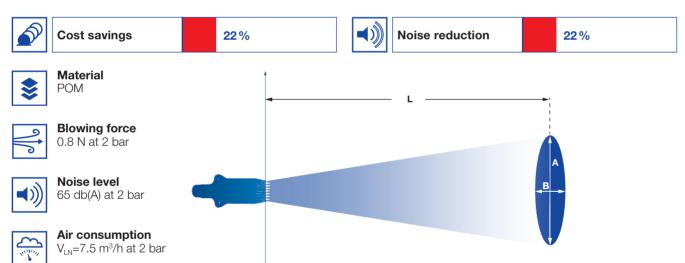

## Pressure

 $p_{max} = 6 bar$ 

Max. temperature 50 °C

| Pressure:           | 1 bar | 3 bar | 5 bar |  |  |  |  |
|---------------------|-------|-------|-------|--|--|--|--|
| Distance L [mm]:    | 350   | 600   | 850   |  |  |  |  |
| Jet dimensions at L |       |       |       |  |  |  |  |

Jet pattern of 600.484 nozzle series

| A [mm]: | 110 | 170 | 220 |
|---------|-----|-----|-----|
| B [mm]: | 80  | 120 | 170 |

**o.z. HYDRO-TECH HENNLICH s.r.o.** Českolipská 9, 412 01 Litoměřice **Telefon:** +420 416 711 222 **E-mail:** hydro-tech@hennlich.cz