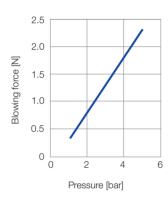

## Series 600,484,56

The multi-channel flat jet nozzles of the 600.484 series generate a compact, powerful air jet. Thanks to its narrow design, this nozzle out performs with its low air consumption and low noise level. Since they are made completely of POM, these nozzles are also suitable for applications in the food industry.