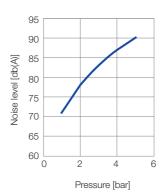

e projecting tips at the nozzle outlet prevent air penetration into human skin. These nozzles comply with the OSHA standards.





Cost savings

34%



Noise reduction

21%



Material

Stainless steel 316L SS



**Blowing force** 

4.2 N at 2 bar



Noise level





Air consumption

 $V_{LN}$ =30 m<sup>3</sup>/h at 2 bar



## Pressure

 $p_{max} = 30 \text{ bar}$ 



Jet pattern of 600.493 nozzle series



Max. temperature  $550~^{\circ}\text{C}$ 

| Pressure:           | 1 bar | 3 bar | 5 bar |  |  |  |
|---------------------|-------|-------|-------|--|--|--|
| Distance L [mm]:    | 900   | 900   | 900   |  |  |  |
| Jet dimensions at L |       |       |       |  |  |  |

| A [mm]: | 210 | 240 | 270 |
|---------|-----|-----|-----|
| B [mm]: | 210 | 210 | 280 |





## Technical data







| Orde    | ering no                   |          |         |  |
|---------|----------------------------|----------|---------|--|
|         | Mat.                       | Co       | Code    |  |
|         | no.                        | 00       | - Code  |  |
|         | 1Y                         |          |         |  |
| Туре    | Stainless steel<br>316L SS | 1/4 BSPP | 1/4 NPT |  |
| 600.493 | 0                          | AC       | BC      |  |

Example Type + Mat. no. + Code = Ordering no. of ordering: 600.493. + 1Y + AC = 600.493.1Y.AC