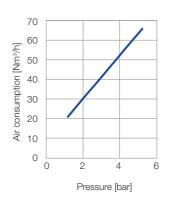

projecting tips at the nozzle outlet prevent air penetration into human skin. These nozzles comply with the OSHA standards.





Cost savings

34%



Noise reduction

21%



Material

Stainless steel 316L SS



**Blowing force** 

4.2 N at 2 bar



Noise level





Air consumption

 $V_{LN}$ =30 m<sup>3</sup>/h at 2 bar



## Pressure

 $p_{max} = 30 \text{ bar}$ 



Jet pattern of 600.493 nozzle series



Max. temperature  $550~^{\circ}\text{C}$ 

| Pressure:           | 1 bar | 3 bar | 5 bar |  |  |  |
|---------------------|-------|-------|-------|--|--|--|
| Distance L [mm]:    | 900   | 900   | 900   |  |  |  |
| Jet dimensions at L |       |       |       |  |  |  |

| A [mm]: | 210 | 240 | 270 |
|---------|-----|-----|-----|
| B [mm]: | 210 | 210 | 280 |





## Technical data







| Orde    | ering no                   |          |         |  |
|---------|----------------------------|----------|---------|--|
|         | Mat.                       | Co       | Code    |  |
|         | no.                        | 00       | - Code  |  |
|         | 1Y                         |          |         |  |
| Туре    | Stainless steel<br>316L SS | 1/4 BSPP | 1/4 NPT |  |
| 600.493 | 0                          | AC       | BC      |  |

Example Type + Mat. no. + Code = Ordering no. of ordering: 600.493. + 1Y + AC = 600.493.1Y.AC