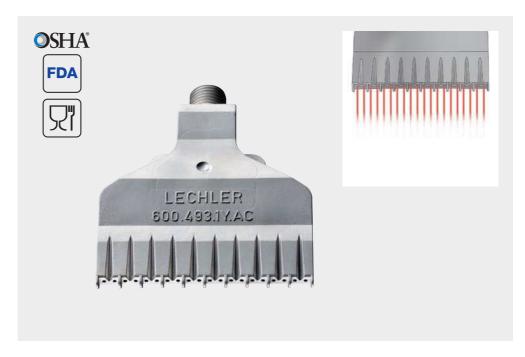

## Multi-channel flat jet nozzles for air Whisperblast®, metalic versions Series 600.493.1Y

Extremely silent!

## Series 600.493.1Y

The multi-channel flat jet nozzles of the 600.493 series generate an extremely wide, powerful air jet. Since this nozzle is made completely of stainless steel (316L SS), it meets even the highest thermal requirements. The projecting tips at the nozzle outlet prevent air penetration into human skin. These nozzles comply with the OSHA standards.