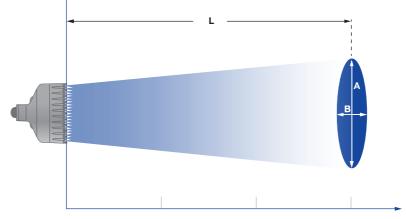

## Pressure

 $p_{max} = 30 \text{ bar}$ 

Jet pattern of 600.493 nozzle series

Max. temperature  $550~^{\circ}\text{C}$ 

| Pressure:           | 1 bar | 3 bar | 5 bar |  |  |  |
|---------------------|-------|-------|-------|--|--|--|
| Distance L [mm]:    | 900   | 900   | 900   |  |  |  |
| Jet dimensions at L |       |       |       |  |  |  |

| A [mm]: | 210 | 240 | 270 |
|---------|-----|-----|-----|
| B [mm]: | 210 | 210 | 280 |