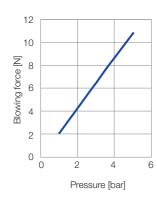

Cost savings

34%

Noise reduction

21%

Material

Stainless steel 316L SS

**Blowing force** 

4.2 N at 2 bar