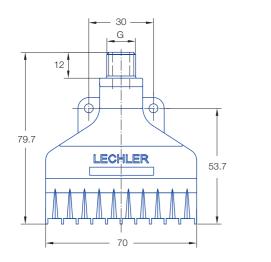

## Technical data

| Orde    | ering no                   |          |         |  |
|---------|----------------------------|----------|---------|--|
|         | Mat.                       | Co       | Code    |  |
|         | no.                        | 00       | - Code  |  |
|         | 1Y                         |          |         |  |
| Туре    | Stainless steel<br>316L SS | 1/4 BSPP | 1/4 NPT |  |
| 600.493 | 0                          | AC       | BC      |  |

Example Type + Mat. no. + Code = Ordering no. of ordering: 600.493. + 1Y + AC = 600.493.1Y.AC