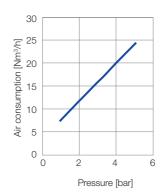

than comparable air nozzles made of plastic. In addition, the blowing force also increases at higher air pressures, making this series suitable for demanding applications.





**Cost savings** 

21%



Noise reduction

18%



Material





**Blowing force** 1.4 N bei 2 bar



Noise level

68.5 db(A) at 2 bar



Air consumption

V<sub>LN</sub>=12 m<sup>3</sup>/h at 2 bar



## Pressure

 $p_{max} = 10 bar$ 







Max. temperature 200  $^{\circ}\text{C}$ 

| Pressure:           | 1 bar | 3 bar | 5 bar |  |  |
|---------------------|-------|-------|-------|--|--|
| Distance L [mm]:    | 625   | 900   | 925   |  |  |
| Jet dimensions at L |       |       |       |  |  |

| A [mm]: | 145 | 210 | 210 |
|---------|-----|-----|-----|
| B [mm]: | 125 | 185 | 225 |









## Technical data







| Ordering no. |           |          |         |  |  |
|--------------|-----------|----------|---------|--|--|
|              | Mat. Code |          |         |  |  |
|              | 42        |          |         |  |  |
| Туре         | Aluminum  | 1/4 BSPP | 1/4 NPT |  |  |
| 600.606      | 0         | AC       | BC      |  |  |

Example Type + Mat. no. + Code = Ordering no. of ordering: 600.606. + 42 + AC = 600.606.42.AC