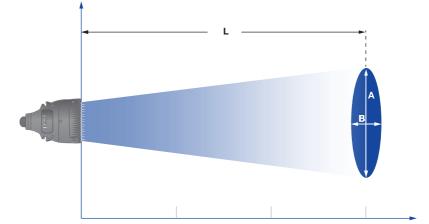

## Pressure

 $p_{max} = 10 bar$ 

Max. temperature 200  $^{\circ}\text{C}$ 

| Pressure:           | 1 bar | 3 bar | 5 bar |  |  |
|---------------------|-------|-------|-------|--|--|
| Distance L [mm]:    | 625   | 900   | 925   |  |  |
| Jet dimensions at L |       |       |       |  |  |

| A [mm]: | 145 | 210 | 210 |
|---------|-----|-----|-----|
| B [mm]: | 125 | 185 | 225 |