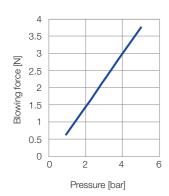

**Cost savings** 

21%

Noise reduction

18%

Material

**Blowing force** 1.4 N bei 2 bar

Noise level

68.5 db(A) at 2 bar