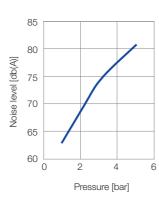

**Cost savings** 

21%

Noise reduction

18%

Material

**Blowing force** 1.4 N bei 2 bar

Noise level

68.5 db(A) at 2 bar