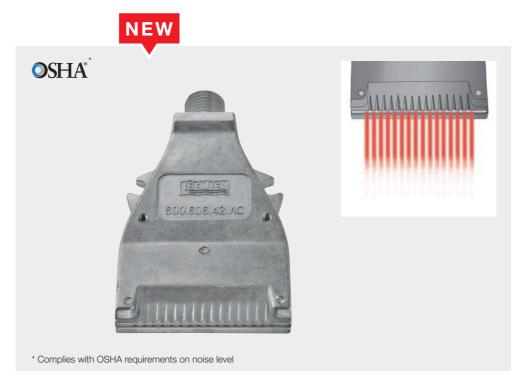

## Multi-channel flat jet nozzles for air Whisperblast®, metalic versions Series 600.606.42

## Series 600.606.42

The multi-channel flat jet nozzles of the 600.606 series are made of aluminum and are capable of withstanding significantly higher thermal and mechanical loads than comparable air nozzles made of plastic. In addition, the blowing force also increases at higher air pressures, making this series suitable for demanding applications.

**Cost savings** 

21%

Noise reduction

18%

Material

**Blowing force** 1.4 N bei 2 bar

Noise level

68.5 db(A) at 2 bar