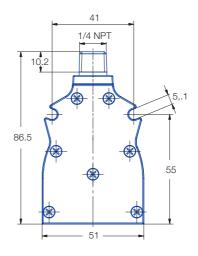

## Technical data

| Ordering no. |           |          |         |  |  |
|--------------|-----------|----------|---------|--|--|
|              | Mat. Code |          |         |  |  |
|              | 42        |          |         |  |  |
| Туре         | Aluminum  | 1/4 BSPP | 1/4 NPT |  |  |
| 600.606      | 0         | AC       | BC      |  |  |

Example Type + Mat. no. + Code = Ordering no. of ordering: 600.606. + 42 + AC = 600.606.42.AC