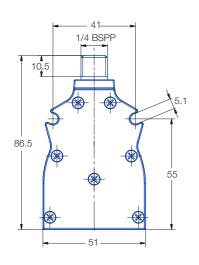

## Technical data

| Ordering no. |           |          |         |  |  |
|--------------|-----------|----------|---------|--|--|
|              | Mat. Code |          |         |  |  |
|              | 42        |          |         |  |  |
| Туре         | Aluminum  | 1/4 BSPP | 1/4 NPT |  |  |
| 600.606      | 0         | AC       | BC      |  |  |