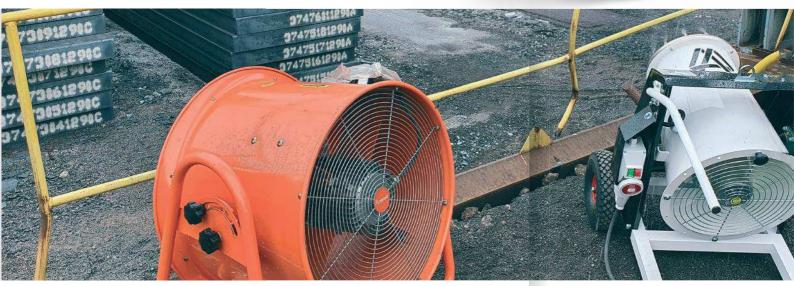

## **FOG CANNON HE15**

Fog cannon HE15 is a portable dust control unit nebulizing water into particles with 50-150 micron diameter, able to drag down dust particles to the ground. Designed for small outdoor applications.