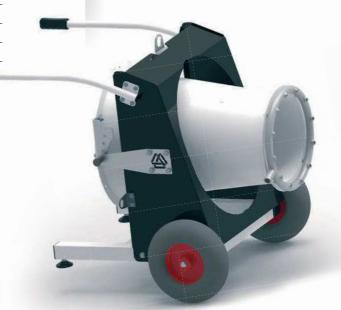

## **FOG CANNON HE15**

Fog cannon HE15 is a portable dust control unit nebulizing water into particles with 50-150 micron diameter, able to drag down dust particles to the ground. Designed for small outdoor applications.

## STANDARD DESIGN

- One stainless steel nozzle ring
- Nozzles made of brass
- No pump
- No automatic rotation
- Standard mount: with two wheels

| Technical specification    | HE15                                  |
|----------------------------|---------------------------------------|
| Throw (windless condition) | 10 - 15 mts                           |
| Electrical engine          | 2.2 kW, 1 x 230 / 3 x 400 V AC, 50 Hz |
| Tilting angle              | 0 - 28°                               |
| Droplet size               | 50-150 μm                             |
| Water inlet filter         | 350 μm                                |
| Water connection           | inner thread DN 25                    |
| Water consumption          | 518 l/h (10 bar)                      |
| Weight                     | 80 kg                                 |