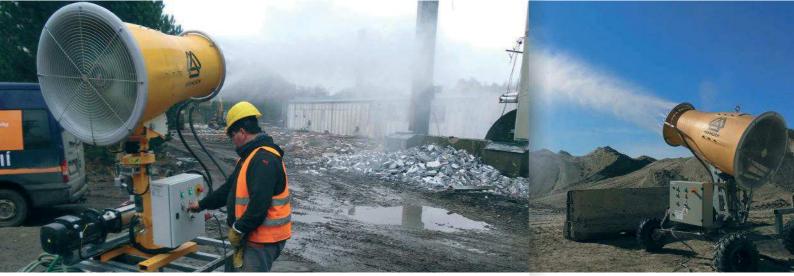

## **FOG CANNON HE50**

With a range more than 50 meters this fog cannon HE50 is capable of covering an area almost 8 000 square meters. Very often it is sold mounted on the heavy 3-wheels trailer.

**50 m** 

max. range

of spray