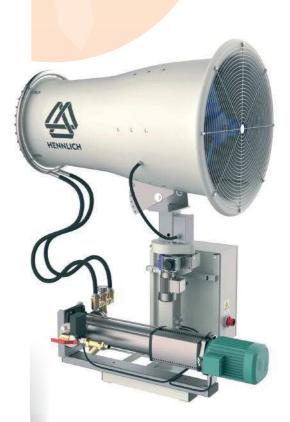

## **FOG CANNON HE50**

With a range more than 50 meters this fog cannon HE50 is capable of covering an area almost 8 000 square meters. Very often it is sold mounted on the heavy 3-wheels trailer.

## STANDARD DESIGN

One stainless steel nozzle ring Nozzles made of brass Automatic horizontal rotation 0-350° Booster pump to control the correct working pressure Pressure gauge Water filter Electric control panel Standard mount: skid mounted

## **ADDITIONAL ACCESSORIES**

Remote control (wireless, min. range 100 m) Wheeled trailer Electrical vertical elevation (0-50°) Chemical additives for dust or odour suppression Genset with roadworthy trailer and water tanks