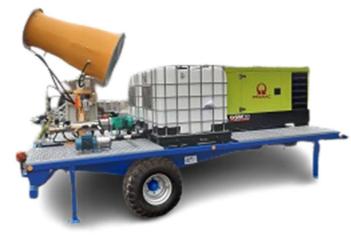

## **FOG CANNON HE70F**

The HE70F cannon comes as a "turn key" solution complete with an in-build generator. It is a perfect unit for job sites lacking a convenient power source.

## BASIC MODEL INCLUDES

Rear mounted axial fan High-efficiency spray nozzles Central column support to enable horizontal rotation Booster pump Water filter, pressure gauge Electric control panel Road certified trailer Diesel generator Water tanks Additional pump to increase the inlet pressure

| TECHNICAL SPECIFICATION       | HE70F                        |
|-------------------------------|------------------------------|
| Throw (meters)                | up to 70 (still conditions)  |
| Coverage (m <sup>2</sup> )    | approx. 4000                 |
| Droplet size (µm)             | 50-150                       |
| Booster pump (kW)             | 15,0                         |
| Fan (kW)                      | 7,5                          |
| Horizontal rotation           | 0-350°                       |
| Adjustable vertical elevation | 0-35°                        |
| Water consumption (I/h)       | 1556                         |
| Nozzles quantity (pcs)        | 36                           |
| Power supply (diesel engine)  | 35.1 kW, 3 x 400 V AC, 50 Hz |
| Run time for the engine (hrs) | 8.15 (75% PRP)               |
| Water bowser (I)              | 2 x 1000                     |