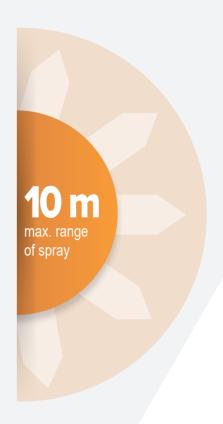

## STANDARD DESIGN

- One stainless steel nozzle ring
- Nozzles made of brass
- No pump
- No automatic rotation

**Technical specification** 

Standard mount: with two wheels

| Throw (windless condition) | 10 - 15 mts                           |
|----------------------------|---------------------------------------|
| Electrical engine          | 2.2 kW, 1 x 230 / 3 x 400 V AC, 50 Hz |
| Tilking and                | 0.38°                                 |