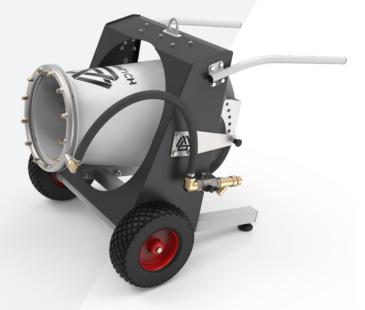

## **FOG CANNON HE15**

Fog cannon HE15 is a portable dust control unit nebulizing water into particles with 50-150 micron diameter, able to drag down dust particles to the ground. Designed for small outdoor applications.

## STANDARD DESIGN

- One stainless steel nozzle ring
- Nozzles made of brass
- No pump
- No automatic rotation

**Technical specification** 

Standard mount: with two wheels

| Throw (windless condition) | 10 - 15 mts                           |
|----------------------------|---------------------------------------|
| Electrical engine          | 2.2 kW, 1 x 230 / 3 x 400 V AC, 50 Hz |
| Tilking and                | 0.38°                                 |