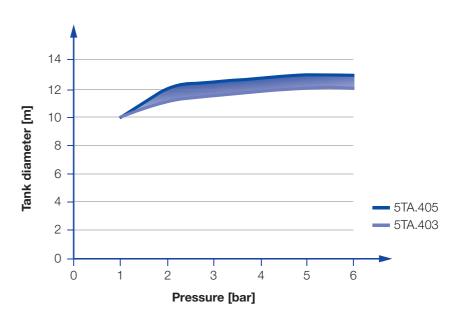

Max. Tank diameter [m]

**Materials** 316L SS, 632 SS, PEEK, PTFE, Zirconium oxide,

**EPDM** 

Max. temperature 95 °C

Recommended operating pressure 5 bar

Installation Operation in every

direction is possible

**Filtration** 

Line strainer with a mesh size of 0.2 mm/80 mesh

**Bearing** Ball bearing

Weight 0.9 kg

15

Overview of the tank diameter, depending upon the pressure of series 5TA

**Rotation** monitoring sensor

E = narrowest free cross-section

The maximum tank diameter shown above applies for the recommended operating pressure and is indicative only. The cleaning result is also affected by the type of soiling.