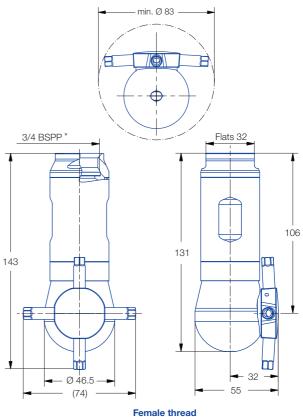

Sensor compatible, Info: see page 76

Female thread 5TA.403.1Y.AL and 5TA.404.1Y.AL

Female thread 5TA.405.1Y.AL

| Spray angle | Ordering no.<br>Type | E<br>Ø | Number.<br>Ø Nozzles | <b>坟</b> [l/min] |                   |                            |                           | 후Έ                       |
|-------------|----------------------|--------|----------------------|------------------|-------------------|----------------------------|---------------------------|--------------------------|
| A           |                      | [mm]   | [mm]                 | 2                | <b>p</b> [bar] (p | o <sub>max</sub> = 15 bar) | at 40 psi<br>[US gal/min] | Max. tank<br>diameter [m |
| 360°        | 5TA.403.1Y.AL        | 1.5    | 4 x 3.0              | 24               | 39                | 55                         | 7.7                       | 12.0                     |
|             | 5TA.404.1Y.AL        | 1.5    | 4 x 4.0              | 35               | 56                | 79                         | 11                        | 12.5                     |
|             | 5TA.405.1Y.AL        | 1.5    | 4 x 5.0              | 50               | 79                | 111                        | 15.5                      | 13.0                     |