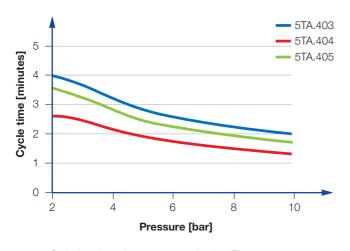

ameter [m |
| 360°        | 5TA.403.1Y.AL        | 1.5    | 4 x 3.0              | 24               | 39                | 55                         | 7.7                       | 12.0                     |
|             | 5TA.404.1Y.AL        | 1.5    | 4 x 4.0              | 35               | 56                | 79                         | 11                        | 12.5                     |
|             | 5TA.405.1Y.AL        | 1.5    | 4 x 5.0              | 50               | 79                | 111                        | 15.5                      | 13.0                     |

E = narrowest free cross-section

The maximum tank diameter shown above applies for the recommended operating pressure and is indicative only. The cleaning result is also affected by the type of soiling.



Cycle time depending on pressure of series 5TA





Slip-on connection on request