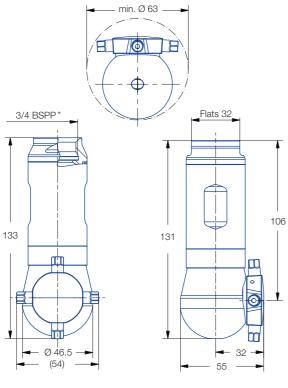

Sensor compatible, Info: see page 76

Female thread 5TA.403.1Y.AL and 5TA.404.1Y.AL

Female thread 5TA.405.1Y.AL

| Spray angle | Ordering no.<br>Type | E<br>Ø | Number.<br>Ø Nozzles | <b>坟</b> [l/min] |                   |                            |                           | 후Έ                       |
|-------------|----------------------|--------|----------------------|------------------|-------------------|----------------------------|---------------------------|--------------------------|
| A           |                      | [mm]   | [mm]                 | 2                | <b>p</b> [bar] (p | o <sub>max</sub> = 15 bar) | at 40 psi<br>[US gal/min] | Max. tank<br>diameter [m |
| 360°        | 5TA.403.1Y.AL        | 1.5    | 4 x 3.0              | 24               | 39                | 55                         | 7.7                       | 12.0                     |
|             | 5TA.404.1Y.AL        | 1.5    | 4 x 4.0              | 35               | 56                | 79                         | 11                        | 12.5                     |
|             | 5TA.405.1Y.AL        | 1.5    | 4 x 5.0              | 50               | 79                | 111                        | 15.5                      | 13.0                     |