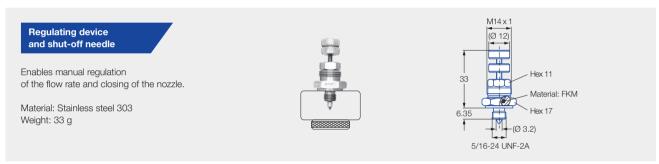

| Ordering no. Type | For nozzles | Needle diameter<br>D<br>[mm] |
|-------------------|-------------|------------------------------|
| 013.601.16.30     | 136.xx1     | 2.1                          |
| 013.602.16.30     | 136.xx2     | 1.2                          |
| 013.603.16.30     | 136.xx3     | 0.8                          |
| 013.604.16.30     | 136.xx4     | 0.6                          |
| 013.605.16.30     | 136.xx5     | 0.4                          |
| 013.606.16.30     | 136.xx6     | 0.3                          |