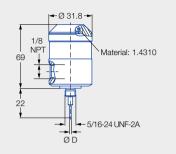

## Pneumatically controlled valve. Opening pressure 2.1 bar, max. 180 cycles/min.

External control system via separate compressed air connection for switching the nozzle on and off.

Material: Stainless steel 303

Weight: 230 g

| Ordering no. Type | For nozzles | Needle diameter<br>D<br>[mm] |
|-------------------|-------------|------------------------------|
| 013.601.16.10     | 136.xx1     | 2.1                          |
| 013.602.16.10     | 136.xx2     | 1.2                          |
| 013.603.16.10     | 136.xx3     | 0.8                          |
| 013.604.16.10     | 136.xx4     | 0.6                          |
| 013.605.16.10     | 136.xx5     | 0.4                          |
| 013.606.16.10     | 136.xx6     | 0.3                          |