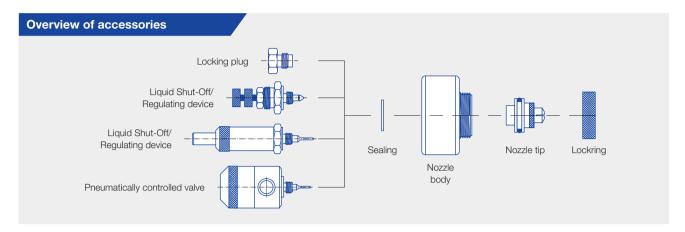

## Accessories for pneumatic atomizing nozzles Series 136.1 to 136.6

| Ordering no. | Suitable for<br>all nozzles of<br>series 136 |
|--------------|----------------------------------------------|
| Туре         |                                              |
| 015.600.16   |                                              |