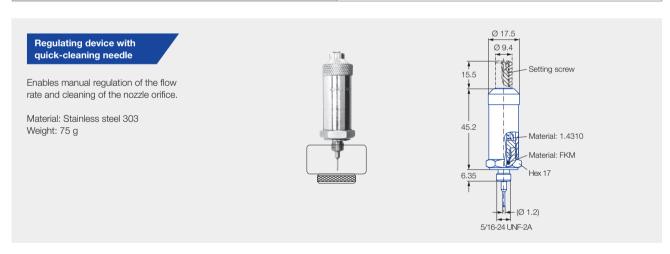

## Accessories for pneumatic atomizing nozzles Series 136.1 to 136.6







| Ordering no. | Suitable for<br>all nozzles of<br>series 136 |
|--------------|----------------------------------------------|
| Туре         |                                              |
| 015.600.16   |                                              |



| Ordering no. Type | For nozzles | Needle diameter<br>D<br>[mm] |
|-------------------|-------------|------------------------------|
| 013.601.16.30     | 136.xx1     | 2.1                          |
| 013.602.16.30     | 136.xx2     | 1.2                          |
| 013.603.16.30     | 136.xx3     | 0.8                          |
| 013.604.16.30     | 136.xx4     | 0.6                          |
| 013.605.16.30     | 136.xx5     | 0.4                          |
| 013.606.16.30     | 136.xx6     | 0.3                          |







o.z. HYDRO-TECH HENNLICH s.r.o. Telefon: +420 416 711 222 Českolipská 9, 412 01 Litoměřice **E-mail:** hydro-tech@hennlich.cz



## Pneumatically controlled valve. Opening pressure 2.1 bar, max. 180 cycles/min.

External control system via separate compre