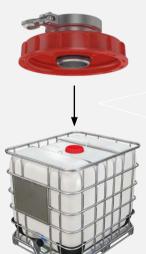

Simple connection with the ideal adapter for IBC containers

motor housing with an efficient 24 V motor

 High-quality materials

 Stainless steel 316L

"IP 65"-certified

Intensive cleaning. With high pressure. PressureClean